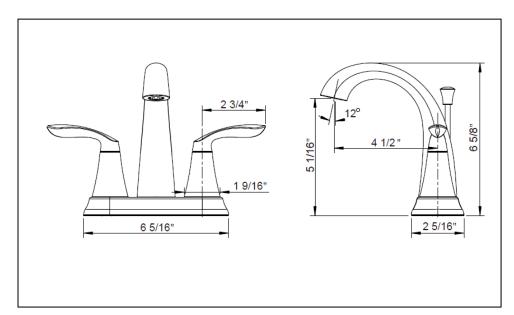

# ULTRA LAVATORY FAUCET

- STILETTO Collection
- Two-Handle Centerset Lavatory Faucet
- 3-Hole Centerset Installation

#### STANDARD SPECIFICATIONS

- Low lead brass body
- Zinc handle
- Washerless cartridge
- ½ "-14 NPSM male inlet connections
- Neoperl aerator
- With 50% brass pop up waste