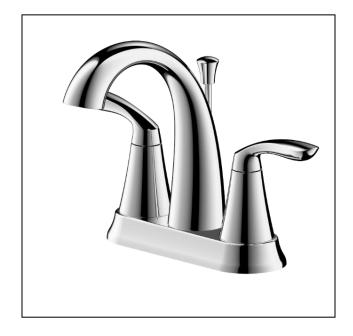

# ULTRA LAVATORY FAUCET

- STILETTO Collection
- Two-Handle Centerset Lavatory Faucet
- 3-Hole Centerset Installation

#### STANDARD SPECIFICATIONS

- Low lead brass body
- Zinc handle
- Washerless cartridge
- ½ "-14 NPSM male inlet connections
- Neoperl aerator
- With 50% brass pop up waste

## **FINISHES INCLUDE**

- Chrome (UF46310)
- PVD Brushed Nickel (UF46313)
- Oil Rubbed Bronze (UF46315)